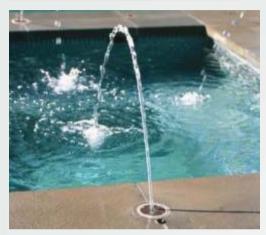

## DESIGN/APPLICATION DATA:

This directionally adjustable clear stream nozzle is designed for applications that required flush deck level mounting such as swimming pool decks and children public water play area.