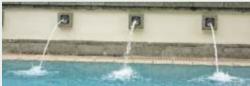

## DESIGN/APPLICATION DATA:

This directionally adjustable clear stream nozzle is designed for applications that required flush deck level mounting such as swimming pool decks and children public water play area.