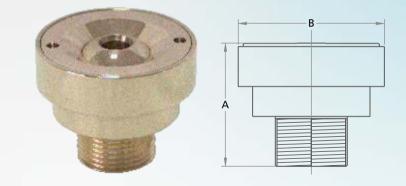

## SPECIFICATION DATA:

Material of construction is bronze

| Model | BSP | Orifice | Dimension | Dimension |              | Spray Height in Meter |       |       |       |       |       |       |       |       |       |
|-------|-----|---------|-----------|-----------|--------------|-----------------------|-------|-------|-------|-------|-------|-------|-------|-------|-------|
| No.   |     | in mm   | A (mm)    | B (mm)    |              | 0.25                  | 0.50  | 0.75  | 1.00  | 1.25  | 1.50  | 2.00  | 2.50  | 3.00  | 4.00  |
| DJ25  | 1″  | 10      | 54        | 66        | LPM          | 13.80                 | 18.38 | 21.87 | 24.88 | 27.57 | 30.03 | 34.47 | 38.48 | 42.19 | 48.90 |
|       |     |         |           |           | Head in Mtr. | 0.30                  | 0.60  | 0.90  | 1.20  | 1.51  | 1.81  | 2.42  | 3.03  | 3.64  | 4.88  |