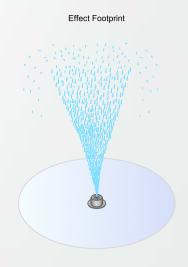

## DESIGN/APPLICATION DATA:

Aquascape Fog Jet is designed for low wind area. It's not to create great height, but rather large volume making it particularly suitable for architectural fountains.

Please bear in mind that when installed in outdoor fountains, due to the small weight of the droplet, the wind can easily "overflow" the water fountain; therefore, it should not be installed in wind area.

## **OPERATING DATA:**

: Poor Noise Visibility : Good Splash : Poor Wind Stability : Poor Aeration Quality: Good