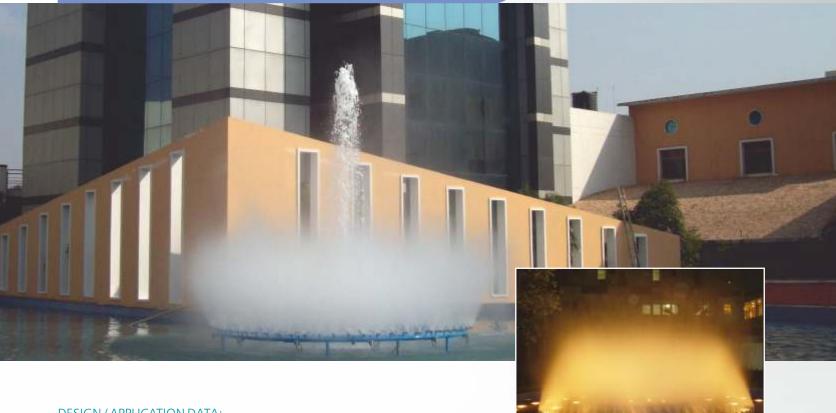

# FOG JET

## DESIGN/APPLICATION DATA:

Aquascape Fog Jet is designed for low wind area. It's not to create great height, but rather large volume making it particularly suitable for architectural fountains.

Please bear in mind that when installed in outdoor fountains, due to the small weight of the droplet, the wind can easily "overflow" the water fountain; therefore, it should not be installed in wind area.