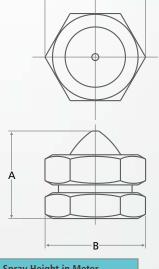

## HYDRAULIC DATA

| Model   | BSP  | Orifice | Dimension | Dimension |              | Spray Height in Meter |      |      |      |
|---------|------|---------|-----------|-----------|--------------|-----------------------|------|------|------|
| No.     |      | in mm   | A (mm)    | B (mm)    |              | 0.50                  | 1.00 |      | 2.00 |
| PF 0105 | 3/8" | 2.75    | 35        | 35        | LPM          | 4.40                  | 5.70 | 7.50 | 9.60 |
|         |      |         |           |           | Head in Mtr. | 1.80                  | 3.50 | 5.00 | 6.00 |