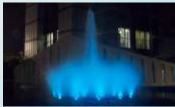

## LED FOUNTAIN LIGHTS

LED009 (Stainless steel 316)

LED009 (Bronze)

LED012 (Bronze)