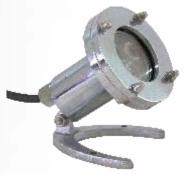

## LED FOUNTAIN LIGHTS

LED009 (Stainless steel 316)

LED009 (Bronze)

LED012 (Bronze)

## **ELECTRICAL CABLE:**

LED RGB : H07RN-F 4core 0.75 Sq/mm LED Single color : H07RN-F 2core 1 Sq/mm

| Model No.                                   | Wattage   | MOC                                         | Color                         |
|---------------------------------------------|-----------|---------------------------------------------|-------------------------------|
| LED009                                      | 12V x 9W  | Made from Stainless Steel 316               | White, Warm White, Blue & RGB |
| LED009                                      | 12V x 9W  | Made from Bronze                            | White, Warm White, Blue & RGB |
|                                             |           | With chrome plated or Without Chrome plated |                               |
|                                             |           |                                             |                               |
| LED012                                      | 12V x 12W | Made from Bronze                            | White, Warm White, Blue & RGB |
| With chrome plated or Without Chrome plated |           |                                             |                               |
|                                             | T (1)     |                                             |                               |
| 12.0                                        | F         |                                             | THE RESERVE TO SHARE          |