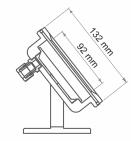

## **ELECTRICAL CABLE:**

LED RGB : H07RN-F 4core 0.75 Sq/mm LED Single color : H07RN-F 2core 1 Sq/mm

| Model No.                                   | Wattage   | MOC                                         | Color                         |
|---------------------------------------------|-----------|---------------------------------------------|-------------------------------|
| LED009                                      | 12V x 9W  | Made from Stainless Steel 316               | White, Warm White, Blue & RGB |
| LED009                                      | 12V x 9W  | Made from Bronze                            | White, Warm White, Blue & RGB |
|                                             |           | With chrome plated or Without Chrome plated |                               |
|                                             |           |                                             |                               |
| LED012                                      | 12V x 12W | Made from Bronze                            | White, Warm White, Blue & RGB |
| With chrome plated or Without Chrome plated |           |                                             |                               |
|                                             | T (1)     |                                             |                               |
| 12.0                                        | F         |                                             | THE RESERVE TO SHARE          |