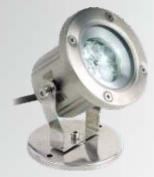

## LED FOUNTAIN LIGHTS

LED009 (Stainless steel 316)

LED009 (Bronze)

LED012 (Bronze)

## **ELECTRICAL CABLE:**

LED RGB : H07RN-F 4core 0.75 Sq/mm LED Single color : H07RN-F 2core 1 Sq/mm

| Model No.                                   | Wattage   | MOC                                         | Color                         |
|---------------------------------------------|-----------|---------------------------------------------|-------------------------------|
| LED009                                      | 12V x 9W  | Made from Stainless Steel 316               | White, Warm White, Blue & RGB |
| LED009                                      | 12V x 9W  | Made from Bronze                            | White, Warm White, Blue & RGB |
|                                             |           | With chrome plated or Without Chrome plated |                               |
|                                             |           |                                             |                               |
| LED012                                      | 12V x 12W | Made from Bronze                            | White, Warm White, Blue & RGB |
| With chrome plated or Without Chrome plated |           |                                             |                               |
|                                             | T (1)     |                                             |                               |
| 12.0                                        | F         |                                             | THE RESERVE TO SHARE          |