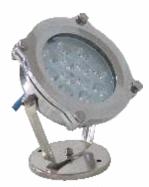

## LED FOUNTAIN LIGHTS

LED009 (Stainless steel 316)

LED009 (Bronze)

LED012 (Bronze)

## **ELECTRICAL CABLE:**

LED RGB : H07RN-F 4core 0.75 Sq/mm LED Single color : H07RN-F 2core 1 Sq/mm

| Model No.                                   | Wattage   | MOC                                         | Color                         |
|---------------------------------------------|-----------|---------------------------------------------|-------------------------------|
| LED009                                      | 12V x 9W  | Made from Stainless Steel 316               | White, Warm White, Blue & RGB |
| LED009                                      | 12V x 9W  | Made from Bronze                            | White, Warm White, Blue & RGB |
|                                             |           | With chrome plated or Without Chrome plated |                               |
|                                             |           |                                             |                               |
| LED012                                      | 12V x 12W | Made from Bronze                            | White, Warm White, Blue & RGB |
| With chrome plated or Without Chrome plated |           |                                             |                               |
|                                             | T (1)     |                                             |                               |
| 12.0                                        | F         |                                             | THE RESERVE TO SHARE          |