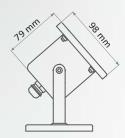

## **ELECTRICAL CABLE:**

LED RGB : H07RN-F 4core 0.75 Sq/mm LED Single color : H07RN-F 2core 1 Sq/mm

| Model No.                                   | Wattage   | MOC                                         | Color                         |
|---------------------------------------------|-----------|---------------------------------------------|-------------------------------|
| LED009                                      | 12V x 9W  | Made from Stainless Steel 316               | White, Warm White, Blue & RGB |
| LED009                                      | 12V x 9W  | Made from Bronze                            | White, Warm White, Blue & RGB |
|                                             |           | With chrome plated or Without Chrome plated |                               |
|                                             |           |                                             |                               |
| LED012                                      | 12V x 12W | Made from Bronze                            | White, Warm White, Blue & RGB |
| With chrome plated or Without Chrome plated |           |                                             |                               |
|                                             | T (1)     |                                             |                               |
| 12.0                                        | F         |                                             | THE RESERVE TO SHARE          |