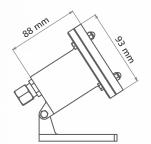

## **ELECTRICAL CABLE:**

LED RGB : H07RN-F 4core 0.75 Sq/mm LED Single color : H07RN-F 2core 1 Sq/mm

| Model No.                                   | Wattage   | MOC                                         | Color                         |
|---------------------------------------------|-----------|---------------------------------------------|-------------------------------|
| LED009                                      | 12V x 9W  | Made from Stainless Steel 316               | White, Warm White, Blue & RGB |
| LED009                                      | 12V x 9W  | Made from Bronze                            | White, Warm White, Blue & RGB |
|                                             |           | With chrome plated or Without Chrome plated |                               |
|                                             |           |                                             |                               |
| LED012                                      | 12V x 12W | Made from Bronze                            | White, Warm White, Blue & RGB |
| With chrome plated or Without Chrome plated |           |                                             |                               |
|                                             | T (1)     |                                             |                               |
| 12.0                                        | F         |                                             | THE RESERVE TO SHARE          |